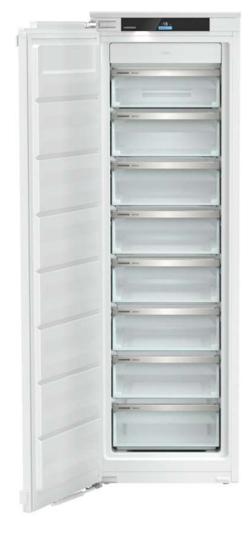

## LIEBHERR LARDER FREEZER BUILT-IN 177CM

Model Number: LH-SIFNE5178

| KEY FEATURES:       |                |
|---------------------|----------------|
| Product Name:       | Larder Freezer |
| Installation Type:  | Built-In       |
| Colour:             | White          |
| Energy Rating:      | Е              |
| Capacity in Liters: | 213            |
| Defrosting Method:  | Automatic      |
| Cooling System:     | No Frost       |

| SPECIFICATIONS:                   |         |
|-----------------------------------|---------|
| Annual Energy Consumption:        | 237 kWh |
| Storage Time in case of Blackout: | 9 Hr    |
| Control Panel:                    | Touch   |
| Child Lock:                       | Yes     |
| Noise Level:                      | 35 dB   |
| Weight in Kg:                     | 70.9    |
| Door Alarm:                       | Yes     |
| Drawers in Freezer:               | 8       |
| Super Freeze:                     | Yes     |